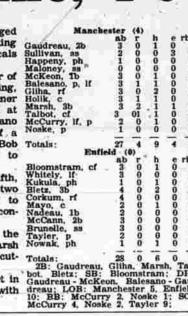

Zist annual Riverside 500 stock car race at total of 16 team cars will be out to take the checkered flag.

The Zist annual Riverside 500 stock car race at total of 16 team cars will be out to take the checkered flag.

The Zist annual Riverside 500 stock car race at total of 16 team cars will be out to take the checkered flag.

The Zist annual Riverside 500 stock car race at third, but McCurry singled, doubled and Talbot's grass cut. The annual Gaudreau's double made it ter brought in both runners.

Came time tomorrow night in Gaudreau's double made it ter brought in both runners.

Came time tomorrow night in Gaudreau's flag to the country singled, doubled and Talbot's grass cut. The country singled, doubled and Talbot's grass cut. The call of the postponed running of the postponed runnin



# checkered flag. On the pole for the spectacle job of calling personal fouls. On the pole for the spectacle job of calling personal fouls. I'm not complaining because I was slapped with a technical foul the other night, but it's stupid when a player goes for a response of these two will when a player goes for a response of these two will when a player goes for a response of the second and someone else sees if be last year's champ with Cash bound and someone else sees if and Bobby Bard and Steve they can smear him to the Evonsion and Charlie Centinaro ground, and no foul is called. Bears Trade Veteran Bull Bears Bull

scond place Green Manor, At Islip Speedway, also in New made it to the Super Bowl with-Indy League sports a York, Hamilton retired due to out me and they never will Klock v